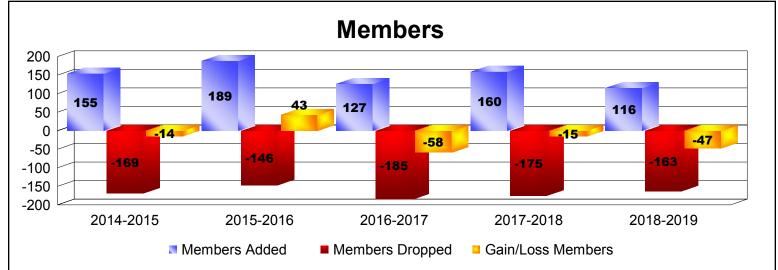

District 5M 1 As of June 2019 Cumulative

| Year      | New<br>Clubs | Dropped<br>Clubs | Gain/<br>Loss<br>Clubs | New<br>Members | Charter<br>Members | Reinstate<br>Members | Transfer<br>Members | Total<br>Member<br>Added | Total<br>Members<br>Dropped | Gain/<br>Loss<br>Members |
|-----------|--------------|------------------|------------------------|----------------|--------------------|----------------------|---------------------|--------------------------|-----------------------------|--------------------------|
| 2014-2015 | 0            | 0                | 0                      | 146            | 0                  | 5                    | 4                   | 155                      | -169                        | -14                      |
| 2015-2016 | 1            | 0                | 1                      | 154            | 27                 | 1                    | 7                   | 189                      | -146                        | 43                       |
| 2016-2017 | 0            | 0                | 0                      | 121            | 1                  | 2                    | 3                   | 127                      | -185                        | -58                      |
| 2017-2018 | 0            | 0                | 0                      | 151            | 0                  | 1                    | 8                   | 160                      | -175                        | -15                      |
| 2018-2019 | 0            | 0                | 0                      | 107            | 0                  | 6                    | 3                   | 116                      | -163                        | -47                      |
| Average   | 0            | 0                | 0                      | 136            | 6                  | 3                    | 5                   | 149                      | -168                        | -18                      |