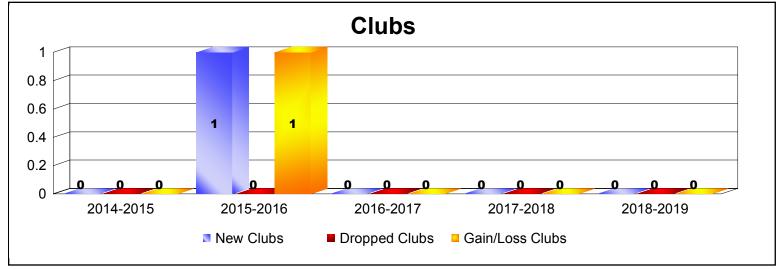

District 5M 1 As of June 2019 Cumulative

| Year      | New<br>Clubs | Dropped<br>Clubs | Gain/<br>Loss<br>Clubs | New<br>Members | Charter<br>Members | Reinstate<br>Members | Transfer<br>Members | Total<br>Member<br>Added | Total<br>Members<br>Dropped | Gain/<br>Loss<br>Members |
|-----------|--------------|------------------|------------------------|----------------|--------------------|----------------------|---------------------|--------------------------|-----------------------------|--------------------------|
| 2014-2015 | 0            | 0                | 0                      | 146            | 0                  | 5                    | 4                   | 155                      | -169                        | -14                      |
| 2015-2016 | 1            | 0                | 1                      | 154            | 27                 | 1                    | 7                   | 189                      | -146                        | 43                       |
| 2016-2017 | 0            | 0                | 0                      | 121            | 1                  | 2                    | 3                   | 127                      | -185                        | -58                      |
| 2017-2018 | 0            | 0                | 0                      | 151            | 0                  | 1                    | 8                   | 160                      | -175                        | -15                      |
| 2018-2019 | 0            | 0                | 0                      | 107            | 0                  | 6                    | 3                   | 116                      | -163                        | -47                      |
| Average   | 0            | 0                | 0                      | 136            | 6                  | 3                    | 5                   | 149                      | -168                        | -18                      |